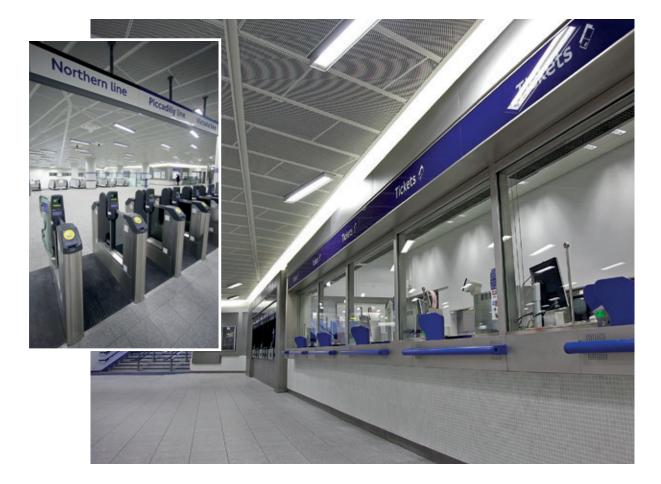

### King's Cross St Pancras Underground Station

ARDEX UK worked alongside DMC Rail Ltd of Tilbury, Essex to provide a 4,300m<sup>2</sup> screeding, tiling and grouting solution for the new, state-of-the-art Northern Ticket Hall at King's Cross St Pancras underground station.

The ticket hall required a durable, flat and smooth floor surface, which could receive the final floorcovering at the earliest possible opportunity.

ARDEX A 35 Ultra Rapid Drying Cement for Internal Screeds was laid at 85mm and allowed the site to be trafficked after 3 hours, and the subsequent fixing of

large format floor tiles to commence after just 24 hours, minimising down time. A wait of at least a month would have been required before a standard cement/sand screed would be hard and dry enough for further work to proceed.

Dave McCartney of DMC Rail Ltd said, "Teaming up with ARDEX to complete this prestigious project not only assured proven product performance, but we also benefited from their outstanding technical support which was consistently excellent throughout the project".