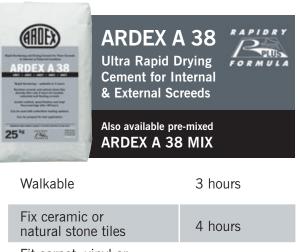

Walkable after 3 hours

Install floorcoverings after 4 hours

| natural stone tiles                      | 4 hours                      |
|------------------------------------------|------------------------------|
| Fit carpet, vinyl or wood floorcoverings | 2 days                       |
| Commission under floor heating           | 3 days                       |
| BRE Screed Test after                    | 6 hours                      |
| Mix proportions                          | 1:5                          |
| Suitable for wet areas                   | Yes                          |
| Pumpable                                 | Yes                          |
| Grouting slurry agent                    | ARDEX P 51 or<br>ARDEX E 100 |