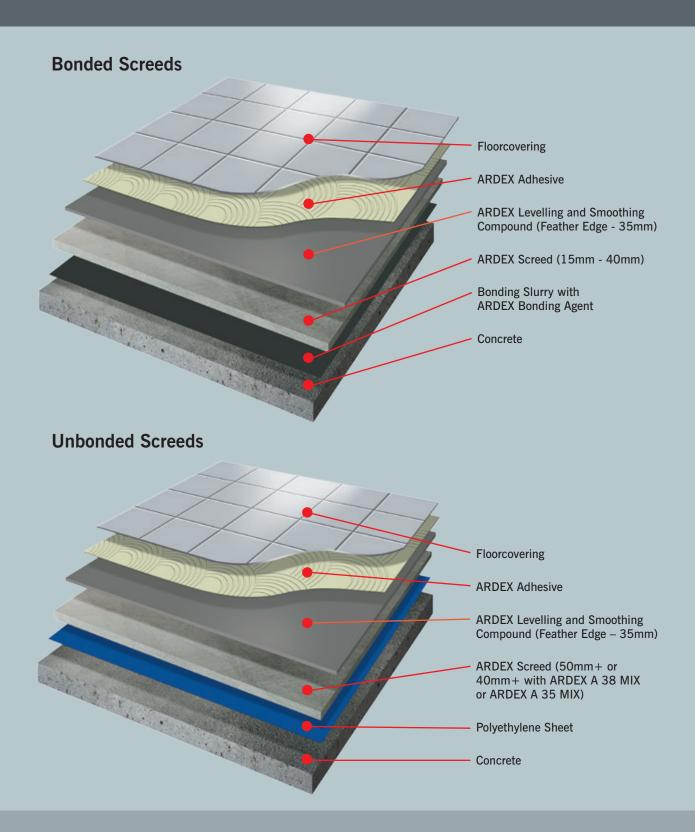

## The Complete Fast Track System

### Bonding Agents

#### ARDEX P 51 Concentrated Primer & Bonding Agent

Dilute and mix with ARDEX screed cements to produce a grouting slurry for bonded screeds in dry, internal locations.

Mix with ARDEX A 38 or A 38 MIX to produce a grouting slurry for bonded screeds in external locations and wet areas.

### Levelling & Smoothing Compounds

**ARDITEX NA** Ultra Rapid Setting Latex Subfloor Levelling & Smoothing Compound

Self-smoothing, latex levelling compound with excellent adhesion and moisture resistance. Apply over cement/sand screeds without priming, even when the screed is damp. Floorcoverings can be installed in as little as 3 hours. Suitable for use with heated screeds. Apply at thicknesses up to 30mm.

#### ARDEX A 55 Ultra Rapid Drying Self Smoothing Compound

Enhanced 'RAPIDRY FORMULA' compound levels prepared cement/sand screeds without priming. Ready to receive floorcoverings in as little as 60 minutes. When used immediately after applying ARDEX A 35 screed cement, the drying time for applying vinyl and textile floor coverings is reduced from 1 day to just 4 hours! Suitable for use with heated screeds. Apply at thicknesses up to 10mm.