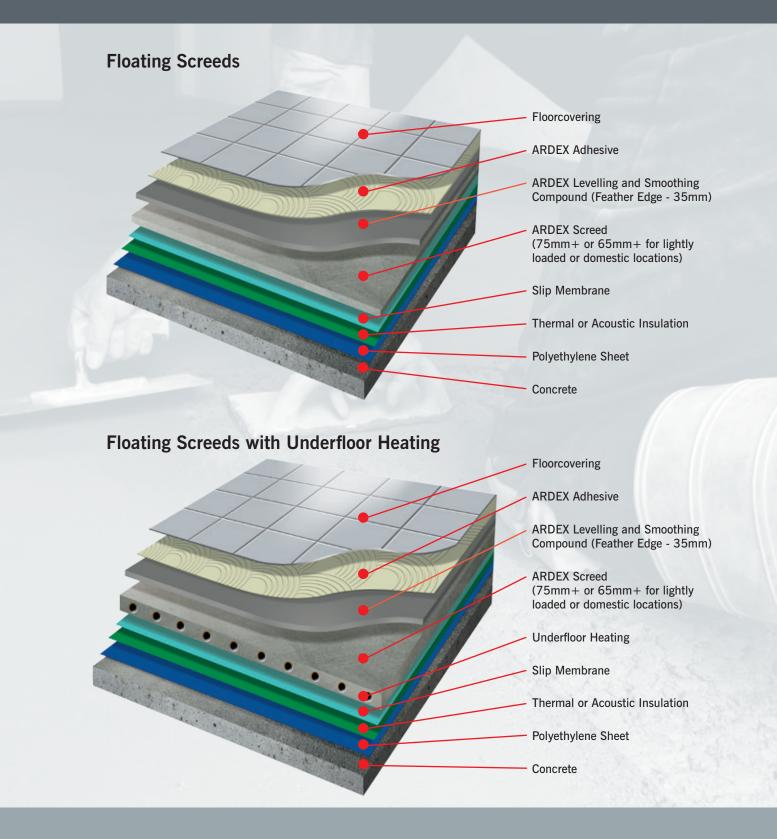

## The Complete Fast Track System

### Levelling & Smoothing Compounds

**ARDITEX NA** Ultra Rapid Setting Latex Subfloor Levelling & Smoothing Compound

Self-smoothing, latex levelling compound with excellent adhesion and moisture resistance. Apply over cement/sand screeds without priming, even when the screed is damp. Floorcoverings can be installed in as little as 3 hours. Suitable for use with heated screeds. Apply at thicknesses up to 30mm.

#### ARDEX A 55 Ultra Rapid Drying Self Smoothing Compound

Enhanced 'RAPIDRY FORMULA' compound levels prepared cement/sand screeds without priming. Ready to receive floorcoverings in as little as 60 minutes. When used immediately after applying ARDEX A 35 screed cement, the drying time for applying vinyl and textile floor coverings is reduced from 1 day to just 4 hours! Suitable for use with heated screeds. Apply at thicknesses up to 10mm.