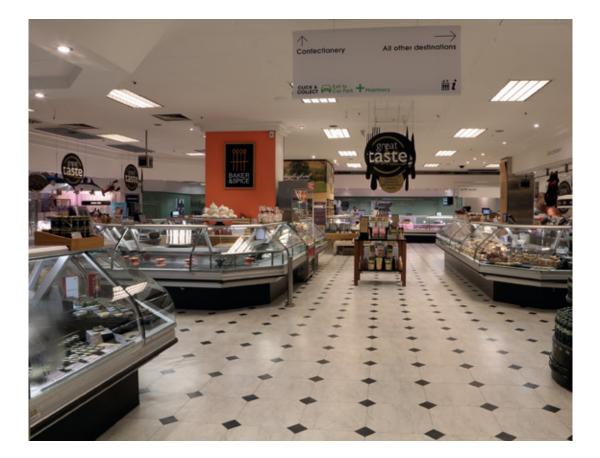

### Selfridges Food Hall

Selfridges is regarded as one of the world's finest department stores. With over 200 million people visiting Oxford Street per year, its flagship store is inundated with customers. To maintain its service as an iconic London attraction, its Food Hall required a much needed update including the refurbishment of its floor.

Stone and floor contractor, Henny Ltd, were appointed to lead the project, which involved the removal and replacement of the existing vinyl flooring and moisture damaged screed. A variety of ARDEX products were specified, including ARDEX A 38 Ultra Rapid Drying Cement for Internal & External Screeds. Matthew Pearson, Managing Director at Henny Ltd explains, "The entire refurbishment was completed swiftly within a tight time frame. This was only achievable due to the speed and reliability of ARDEX fast track products, essential when working in a live environment like Selfridges that has to be open and ready for the public each morning.

Matthew concluded, "Once again, we were delighted with not only the ARDEX products, but the technical support provided on-site by the ARDEX Business Development team."

ARDEX UK Limited, Homefield Road, Haverhill, Suffolk CB9 8QP Tel: 01440 714939 Email: screeds@ardex.co.uk