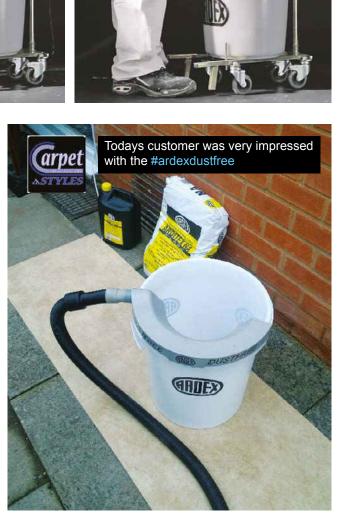

the mixing process of cement-based products promotes improved working conditions.

BEFO

ARDEX DUSTFREE helps the professional flooring contractor to control the generation of airborne dust, and is simple to use.

ARDEX DUSTFREE works with standard vacuum equipment, and can be easily and securely fitted to standard mixing buckets.

Available to buy soon, we're giving 10 away to try. Simply tweet or email a picture of you using any ARDEX product, explaining what you like about it, with the #DUSTFREE