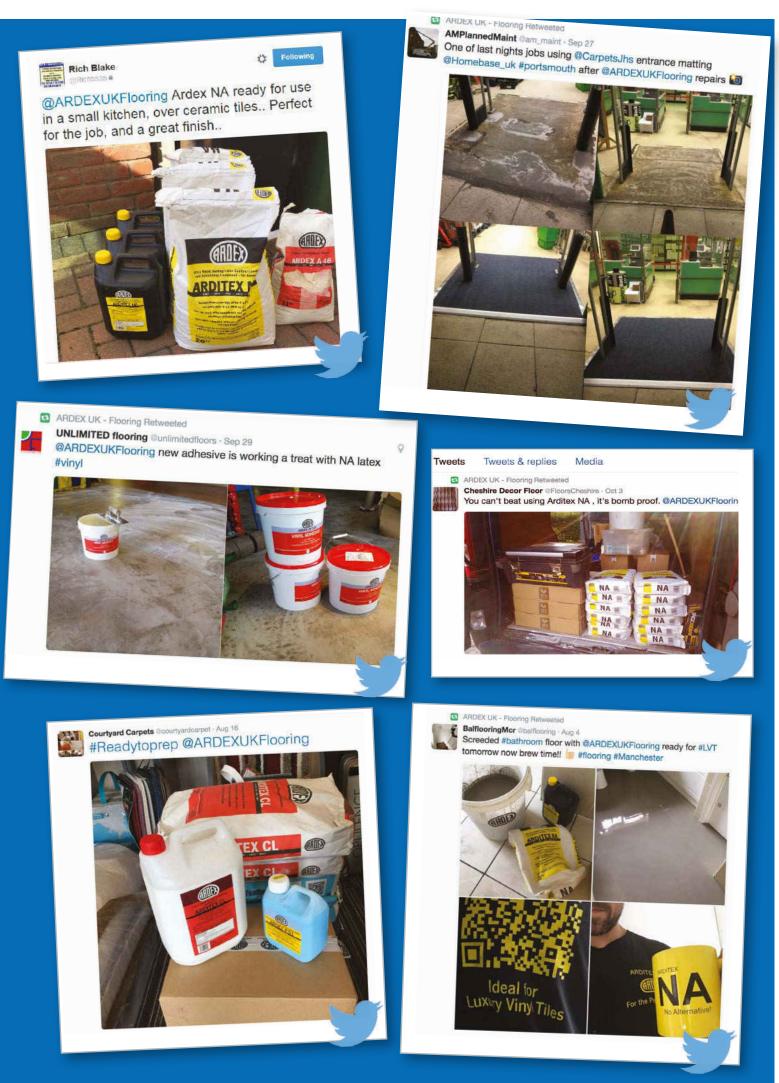

# THE BEST OF SOCIAL MEDIA

The ARDEX Facebook and Twitter pages are a great way to keep up to date with the latest news from ARDEX. Remember to include @ARDEXUKFlooring in any of your posts, and we'll always try to retweet any projects you share which include ARDEX products.

If you're not already doing so, please like our Facebook page, ARDEXUK, or follow @ARDEXUKFlooring on Twitter.

The next 20 new followers or likes will receive a FREE goodie bag, simply use the **#followARDEX** 

Here are some of the recent posts we've shared with over 3,000 followers.

ARDEX UK - Flooring Retweeted 63 KevinSkeithFlooring @kevinskeith - Jul 5

@ARDEXUKFlooring feather edge taking out the undulations 13 1 \*\*\*

King of Flooring Ltd @KingofFlooring - Sep 12 It's that time again @ARDEXUKFlooring only the best will do. #flooring #topquality

M.F FLOORING of flooring - Sep 10 Floor finished on time with @ARDEXUKFlooring NA

ChelmerGroup @ChelmerGroup - Jul 30  $\operatorname{CS}$  Team Chelmer still working hard , flood priming a project with @ARDEXUK P51 #thefunneverstops