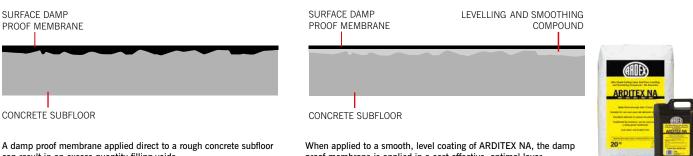

#### For the perfect floor you need the perfect subfloor... and for the perfect subfloor you need ARDITEX NA

All ARDEX Levelling and Smoothing Compounds have been engineered to work with our range of moisture control products, to create the perfect moisture control system.

ARDITEX NA is moisture tolerant, meaning

it can applied below an ARDEX Damp Proof Membrane, direct to damp concrete. An ARDEX Proof Membrane can be applied direct to the subfloor, but greater coverage can be achieved when applied direct to a

pre-smoothing layer of ARDITEX NA. This results in the most efficient and effective use of the ARDEX Damp Proof Membrane, and ensures the correct film thickness is applied to provide optimal performance.

can result in an excess quantity filling voids.

proof membrane is applied in a cost effective, optimal layer.