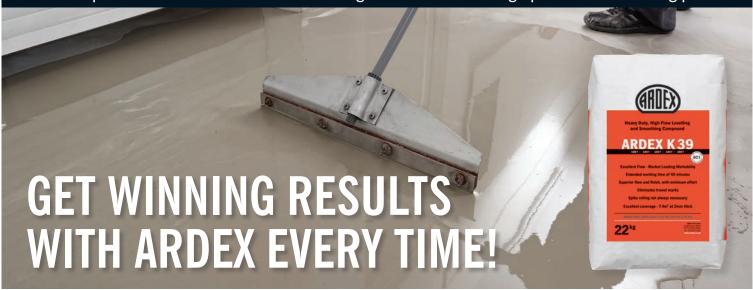

# CREATE THE BEST FINISH EVER WITH ARDEX

**Darren Robinson** – ARDEX National Training and Development Manager

#### Relax!

Of course, it's always possible to create the perfect subfloor, but ARDEX have a product that takes some of the stress away from the subfloor preparation process, particularly if you're working on your own.

ARDEX K 39 can be walked on in 2 hours but has an extended working time of up to 40 minutes. What does this mean? Well, put simply, you can relax! Once mixed, you've got 40 minutes to pour and level, which means you can easily smooth new mixes into your last poured mix, so you'll have more time to spend smoothing and finishing.

# What are the Benefits of an Extended 40 Minute Working Time?

- More time between mixes, no need to rush
- More time to pour new product into existing product, eliminating ridges and joint marks
- More time to focus on creating the perfect subfloor, no trowel marks

#### **Outstanding Flow**

ARDX K 39 ensures the best possible finish, with minimum effort, even standing up, utilising a pin rake or smoothing blade.

The outstanding flow of ARDEX K 39 means you don't even have to use a spike roller, saving you even more time.

#### **Produce Winning Results Every Time**

The unique features of ARDEX K 39 helps you create the perfect subfloor, every time, meaning you're ready to install your floorcovering straight away the next day.