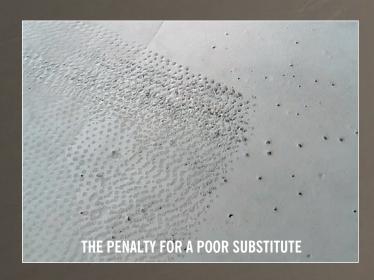

#### Working Against the clock!

As an ex-floor layer working alone, I'd often find myself working against the clock, rushing to ensure I could smooth the new mix into the existing one, all within the product's working time.

Have you got your water measured ready for the next mix? How far away is your mixing station? What's your access like into the building? All these things can take up the limited time you have between mixes, meaning you could struggle to avoid trowel marks, and visible joints and ridges, particularly during the hotter summer months.

How often have you come back the next day, only to find you need to carry out additional preparation work before installing the floorcovering?