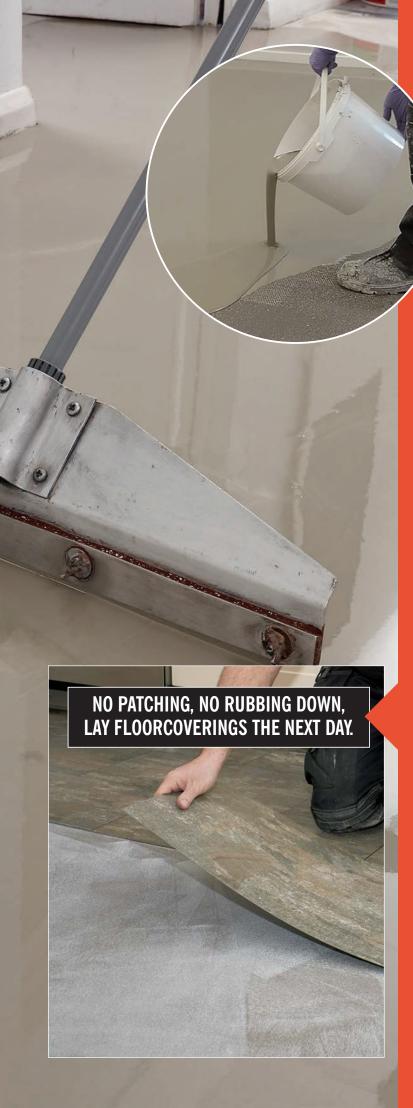

ARDEX K 39 can be walked on in 2 hours but has an extended working time of up to 40 minutes. What does this mean? Well, put simply, you can relax! Once mixed, you've got 40 minutes to pour and level, which means you can easily smooth new mixes into your last poured mix, so you'll have more time to spend smoothing and finishing.

# What are the Benefits of an Extended 40 Minute Working Time?

- More time between mixes, no need to rush
- More time to pour new product into existing product, eliminating ridges and joint marks
- More time to focus on creating the perfect subfloor, no trowel marks

#### **Outstanding Flow**

ARDX K 39 ensures the best possible finish, with minimum effort, even standing up, utilising a pin rake or smoothing blade.

The outstanding flow of ARDEX K 39 means you don't even have to use a spike roller, saving you even more time.

#### **Produce Winning Results Every Time**

The unique features of ARDEX K 39 helps you create the perfect subfloor, every time, meaning you're ready to install your floorcovering straight away the next day.