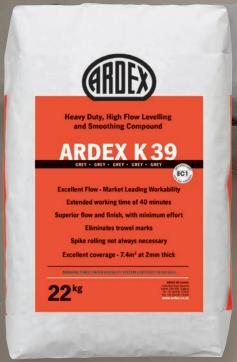

ARDEX K 39 can be walked on in 2 hours but has an extended working time of up to 40 minutes. What does this mean? Well, put simply, you can relax! Once mixed, you've got 40 minutes to pour and level, which means you can easily smooth new mixes into your last poured mix, so you'll have more time to spend smoothing and finishing.

# What are the Benefits of an Extended 40 Minute Working Time?

- More time between mixes, no need to rush
- More time to pour new product into existing product, eliminating ridges and joint marks
- More time to focus on creating the perfect subfloor, no trowel marks

#### **Outstanding Flow**

ARDX K 39 ensures the best possible finish, with minimum effort, even standing up, utilising a pin rake or smoothing blade.

The outstanding flow of ARDEX K 39 means you don't even have to use a spike roller, saving you even more time.

#### **Produce Winning Results Every Time**

The unique features of ARDEX K 39 helps you create the perfect subfloor, every time, meaning you're ready to install your floorcovering straight away the next day.