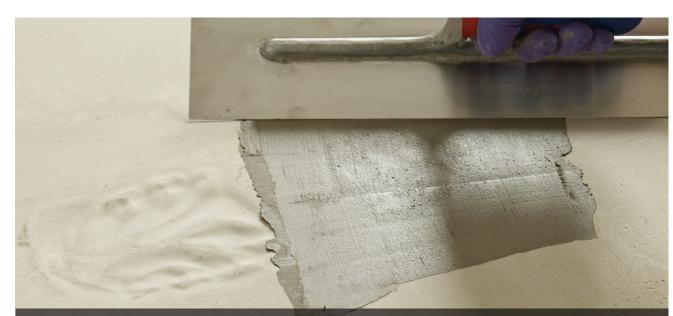

#### Relax!

Of course, it's always possible to create the perfect subfloor, but ARDEX have a product that takes some of the stress away from the subfloor preparation process, particularly if you're working on your own.

ARDEX K 39 can be walked on in 2 hours but has an extended working time of up to 40 minutes. What does this mean? Well, put simply, you can relax! Once mixed, you've got 40 minutes to pour and level, which means you can easily smooth new mixes into your last poured mix, so you'll have more time to spend smoothing and finishing.

#### **Outstanding Flow**

ARDX K 39 ensures the best possible finish, with minimum effort, even standing up, utilising a pin rake or smoothing blade.

The outstanding flow of ARDEX K 39 means you don't even have to use a spike roller, saving you even more time.

#### **Produce Winning Results Every Time**

The unique features of ARDEX K 39 helps you create the perfect subfloor, every time, meaning you're ready to install your floorcovering straight away the next day.