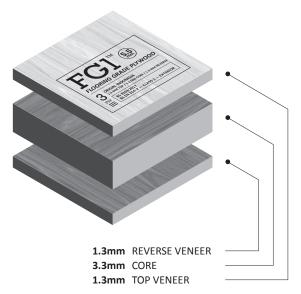

Oh, and our top and reverse veneers are by far, the thickest on the market today. With a massive 1.3mm (top and bottom before sanding), **FG1<sup>™</sup> Flooring Grade Plywood** is the only plywood product specifically designed for the flooring trade.