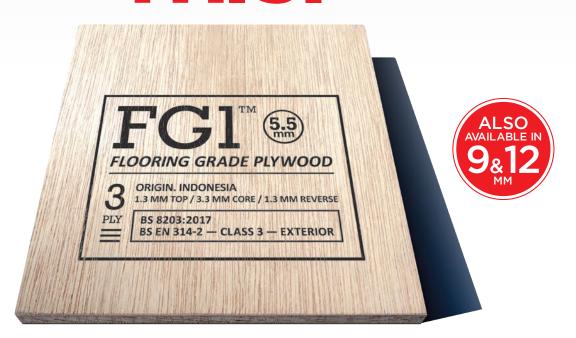

# Don't lay another floor until you've tried THIS.

When it comes to manufacturing plywood, we know a thing or two. We understand that for successful floor laying and subfloor preparation, you need a stable product that is engineered to the highest possible standards in a fully controlled environment. The result is a precision-made plywood that outperforms all other plywood panels on the market today. Our Indonesian tropical plywood is a product you can trust fully 100% for total peace of mind.

Oh, and our top and reverse veneers are by far, the thickest on the market today. With a massive 1.3mm (top and bottom before sanding), **FG1<sup>™</sup> Flooring Grade Plywood** is the only plywood product specifically designed for the flooring trade.

Don't lay another floor until you've tried FG1.

FG1 PANELS ARE MANUFACTURED TO BOTH MEET AND SIGNIFICANTLY EXCEED THE NEW BS 8203:2017 — ANNEX A — FLOORING GRADE PLYWOOD GUIDELINES

Canal Canal

ARDEX offer a range of demonstrations and seminars that can be tailored to your specific needs. Courses can either be taken at the ARDEX Training Academy in Haverhill, Suffolk, or at an alternative location of your choice.