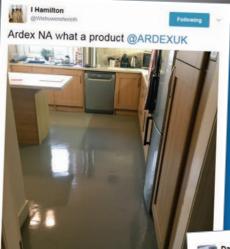

# THE BEST OF SOCIAL MEDIA

The ARDEX Facebook and Twitter pages are a great way to keep up to date with the latest news from ARDEX. Remember to include @ARDEXUKFlooring in any of your posts, and we'll always try to retweet any projects you share which include ARDEX products.

If you're not already doing so, please like our Facebook page, ARDEX UK, or follow @ARDEXUKFlooring on Twitter.

Here are some of the recent posts we've shared with over 3,750 followers.

Following

Like a sheet of glass over bitumen with 
@ARDEXUKFlooring in our local village hall