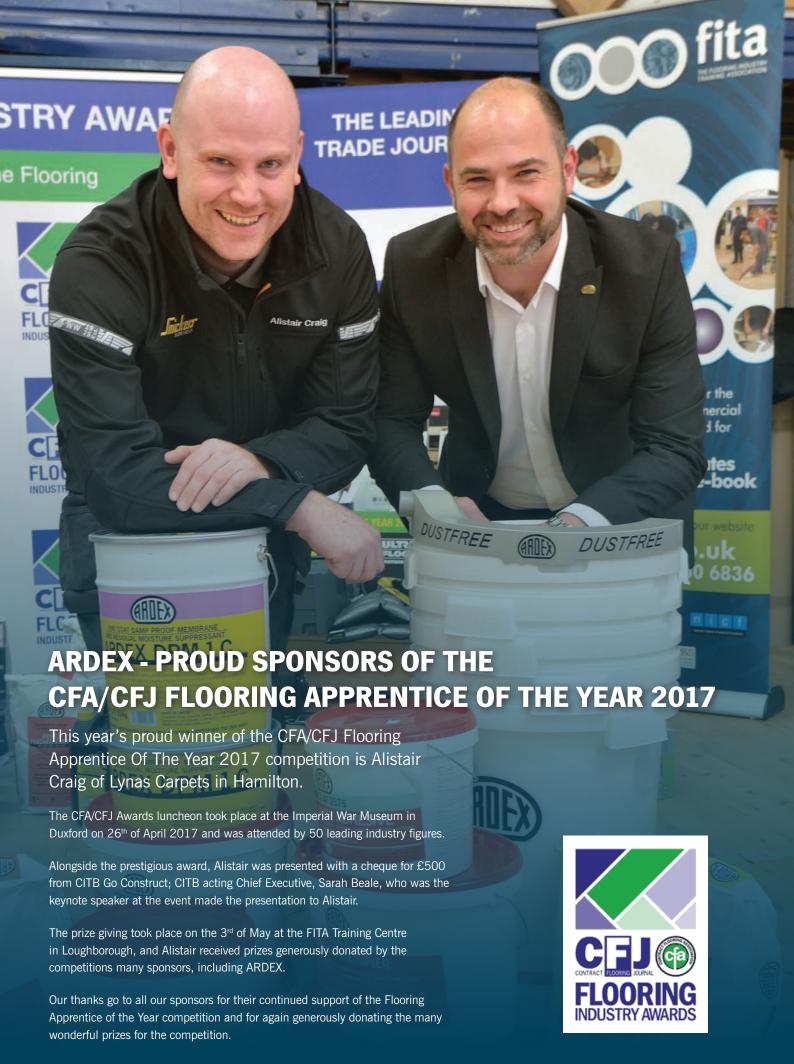

# ARDEX AF 2575 COMPETITION WINNERS

In Issue 4 of 'For the Perfect Floor', we gave you the chance to win 1 of 10 7kg buckets of ARDEX AF 2575, simply by tweeting or emailing a picture of you using one of our new Flooring Adhesives, explaining what you liked about it.

Here are a selection of the winning entries, who will receive their free bucket before the end of June.

"We have used ARDEX AF 2575 on several jobs now, and have always been impressed with the outcome"