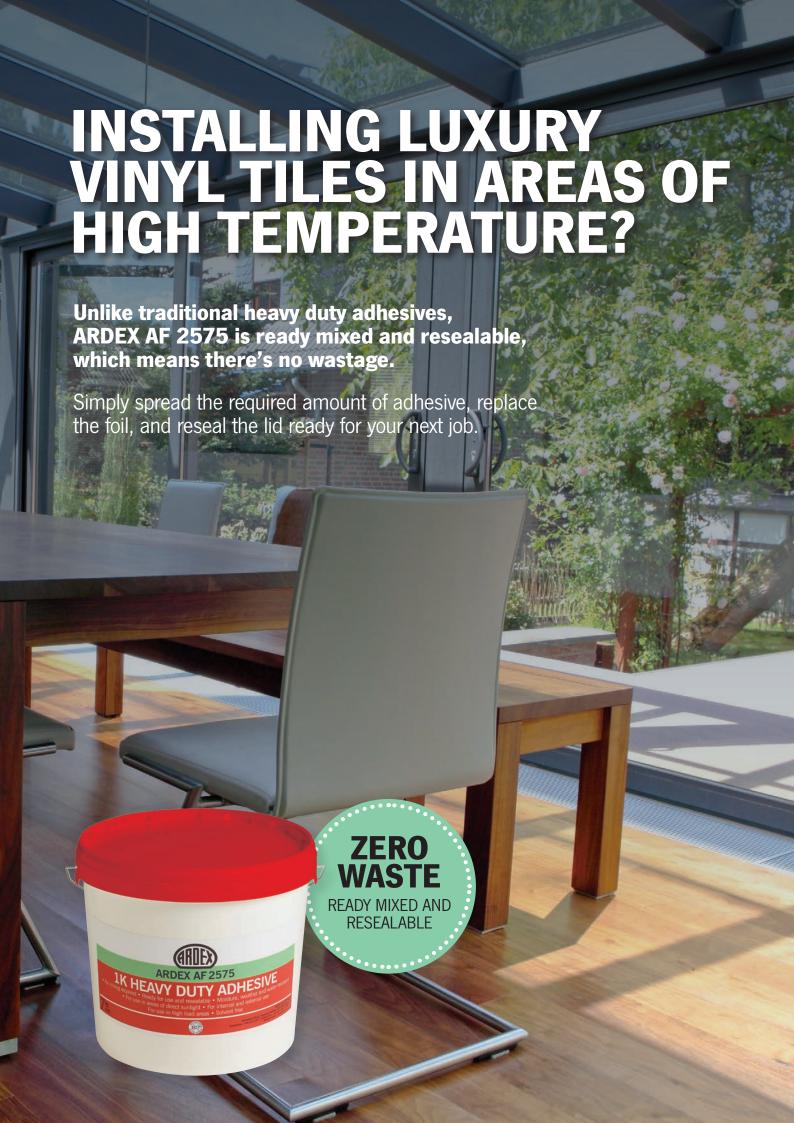

# **ARDEX FLOORING ADHESIVES**

THE ARDEX RANGE OF HIGH PERFORMANCE FLOORING ADHESIVES HAS BEEN DEVELOPED AND TESTED TO BE FULLY COMPATIBLE WITH TODAY'S MOST POPULAR FLOORCOVERINGS.

| Floorcovering                        | Features and Benefits                                                                                                                                                                                   | Pack Size | Coverage                                               |                  |                                                                                                                                                                                                                                                                                                                                                                                                                                                                                                                                                                                                                                                                                                                                                                                                                                                                                                                                                                                                                                                                                                                                                                                                                                                                                                                                                                                                                                                                                                                                                                                                                                                                                                                                                                                                                                                                                                                                                                                                                                                                                                                                                                                                                                                                                                                                                                                                                                                                                                                                |
|--------------------------------------|---------------------------------------------------------------------------------------------------------------------------------------------------------------------------------------------------------|-----------|--------------------------------------------------------|------------------|--------------------------------------------------------------------------------------------------------------------------------------------------------------------------------------------------------------------------------------------------------------------------------------------------------------------------------------------------------------------------------------------------------------------------------------------------------------------------------------------------------------------------------------------------------------------------------------------------------------------------------------------------------------------------------------------------------------------------------------------------------------------------------------------------------------------------------------------------------------------------------------------------------------------------------------------------------------------------------------------------------------------------------------------------------------------------------------------------------------------------------------------------------------------------------------------------------------------------------------------------------------------------------------------------------------------------------------------------------------------------------------------------------------------------------------------------------------------------------------------------------------------------------------------------------------------------------------------------------------------------------------------------------------------------------------------------------------------------------------------------------------------------------------------------------------------------------------------------------------------------------------------------------------------------------------------------------------------------------------------------------------------------------------------------------------------------------------------------------------------------------------------------------------------------------------------------------------------------------------------------------------------------------------------------------------------------------------------------------------------------------------------------------------------------------------------------------------------------------------------------------------------------------|
| LUXURY VINYL TILE                    | Fibre Reinforced.  Minimises lateral movement during installation. Eliminates adhesive squeeze. Improved indentation resistance. Walk on after 2 hours.                                                 | 14 kg     | Up to 56m² UP TO 24m²                                  | ARDEX<br>AF 175  | WANT THE ADMOST                                                                                                                                                                                                                                                                                                                                                                                                                                                                                                                                                                                                                                                                                                                                                                                                                                                                                                                                                                                                                                                                                                                                                                                                                                                                                                                                                                                                                                                                                                                                                                                                                                                                                                                                                                                                                                                                                                                                                                                                                                                                                                                                                                                                                                                                                                                                                                                                                                                                                                                |
| VINYL<br>PRESSURE SENSITIVE          | Can receive floorcoverings in as little as 20 minutes. Can receive vinyl sheet up to 80 minutes after airing. Excellent early and long term adhesive strength.                                          | 14 kg     | UP TO 56m²                                             | ARDEX<br>AF 145  | PESSIRE SENSITIFE PRINCIPLE AGRESSIVE SENSITIFE SENSITIFE PRINCIPLE AGRESSIVE AGRESSIV                                                                                                                                                                                                                                                                                                                                                                                                 |
| VINYL<br>WET SET                     | High initial tack.  Can receive floorcoverings up to 30 minutes after airing.  Excellent early and long term adhesive strength.                                                                         | 14 kg     | UP TO 67m²                                             | ARDEX<br>AF 165  | INCLUSION INCLUS                                                                                                                                                                                                                                                                                                                                                                                                 |
| HEAVY DUTY ADHESIVE<br>ONE COMPONENT | High temperature resistance, for use in areas of direct sunlight e.g. conservatories.  Moisture, weather and water resistant.  Suitable for internal and external use.  Ready for use and resealable.   | 7kg       | UP TO 23m²                                             | ARDEX<br>AF 2575 | THAN DUTY ADMIN                                                                                                                                                                                                                                                                                                                                                                                                                                                                                                                                                                                                                                                                                                                                                                                                                                                                                                                                                                                                                                                                                                                                                                                                                                                                                                                                                                                                                                                                                                                                                                                                                                                                                                                                                                                                                                                                                                                                                                                                                                                                                                                                                                                                                                                                                                                                                                                                                                                                                                                |
| CARPET                               | Excellent early grab means that carpet can be installed immediately.  20 minute extended working time.  Low odour and solvent free.                                                                     | 14 kg     | UP TO<br>35m²                                          | ARDEX<br>AF 325  | CAPITI ANIESTI                                                                                                                                                                                                                                                                                                                                                                                                                                                                                                                                                                                                                                                                                                                                                                                                                                                                                                                                                                                                                                                                                                                                                                                                                                                                                                                                                                                                                                                                                                                                                                                                                                                                                                                                                                                                                                                                                                                                                                                                                                                                                                                                                                                                                                                                                                                                                                                                                                                                                                                 |
| TACKIFIER                            | Install floorcoverings in as little as 10 minutes, or up<br>to 24 hours after application.<br>Suitable for raised access flooring.                                                                      | 10 kg     | UP TO<br>125m²                                         | ARDEX<br>AF 825  | WIFACE TROWITA                                                                                                                                                                                                                                                                                                                                                                                                                                                                                                                                                                                                                                                                                                                                                                                                                                                                                                                                                                                                                                                                                                                                                                                                                                                                                                                                                                                                                                                                                                                                                                                                                                                                                                                                                                                                                                                                                                                                                                                                                                                                                                                                                                                                                                                                                                                                                                                                                                                                                                                 |
| RUBBER                               | Fibre Reinforced.<br>Maximum bond strength.<br>Minimises lateral movement during installation.                                                                                                          | 14 kg     | UP TO<br>47m²                                          | ARDEX<br>AF 275  | MAC A STATE OF THE                                                                                                                                                                                                                                                                                                                                                                                                 |
| LINOLEUM                             | High initial grab. Install linoleum immediately after application. Excellent adhesive transfer to the floorcovering backing.                                                                            | 14 kg     | UP TO<br>40m²                                          | ARDEX<br>AF 785  | Dea u res<br>Includ London                                                                                                                                                                                                                                                                                                                                                                                                                                                                                                                                                                                                                                                                                                                                                                                                                                                                                                                                                                                                                                                                                                                                                                                                                                                                                                                                                                                                                                                                                                                                                                                                                                                                                                                                                                                                                                                                                                                                                                                                                                                                                                                                                                                                                                                                                                                                                                                                                                                                                                     |
| UNIVERSAL                            | Suitable for installing all main floorcovering types:<br>Luxury Vinyl Tiles & Planks, Textiles, Rubber up to 2.5mm,<br>Linoleum, Vinyl Sheet and Cushioned Vinyl.                                       | 14 kg     | UP TO<br>67m <sup>2</sup><br>UP TO<br>28m <sup>2</sup> | ARDEX<br>AF 2365 | MELTO JOSEPH AUMENT                                                                                                                                                                                                                                                                                                                                                                                                                                                                                                                                                                                                                                                                                                                                                                                                                                                                                                                                                                                                                                                                                                                                                                                                                                                                                                                                                                                                                                                                                                                                                                                                                                                                                                                                                                                                                                                                                                                                                                                                                                                                                                                                                                                                                                                                                                                                                                                                                                                                                                            |
| CONTACT                              | Fast drying.<br>Floors can be trafficked immediately after installation.<br>Resealable container reduces waste.                                                                                         | 5ltr      | UP TO<br>40m²                                          | ARDEX<br>AF 625  | MEGIAN SES<br>CONTECT ADMENTS<br>CONTECT ADMENTS<br>CON |
| HEAVY DUTY ADHESIVE<br>TWO COMPONENT | Moisture, weather and water resistant.<br>Suitable for internal and external use.<br>High temperature resistance, for use in areas of<br>direct sunlight e.g. conservatories.<br>Easy to mix and apply. | 6kg       | UP TO 20m²                                             | ARDEX<br>AF 2525 | ALEXY COLL TOWNS                                                                                                                                                                                                                                                                                                                                                                                                                                                                                                                                                                                                                                                                                                                                                                                                                                                                                                                                                                                                                                                                                                                                                                                                                                                                                                                                                                                                                                                                                                                                                                                                                                                                                                                                                                                                                                                                                                                                                                                                                                                                                                                                                                                                                                                                                                                                                                                                                                                                                                               |