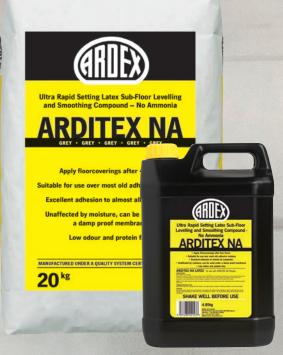

# Ultra Rapid Setting Subfloor Levelling and Smoothing Compound

- Can be used with confidence over old adhesive residues, including bitumen
- Excellent adhesion without priming to almost all substrates, even ceramic tiles
- Unaffected by moisture, can be used under an ARDEX Damp Proof Membrane and direct to damp concrete