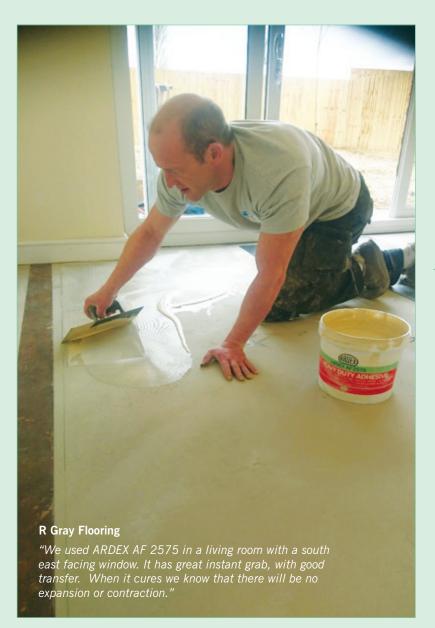

# ARDEX AF 2575 COMPETITION WINNERS

In Issue 4 of 'For the Perfect Floor', we gave you the chance to win 1 of 10 7kg buckets of ARDEX AF 2575, simply by tweeting or emailing a picture of you using one of our new Flooring Adhesives, explaining what you liked about it.

Here are a selection of the winning entries, who will receive their free bucket before the end of June.

"We have used ARDEX AF 2575 on several jobs now, and have always been impressed with the outcome"