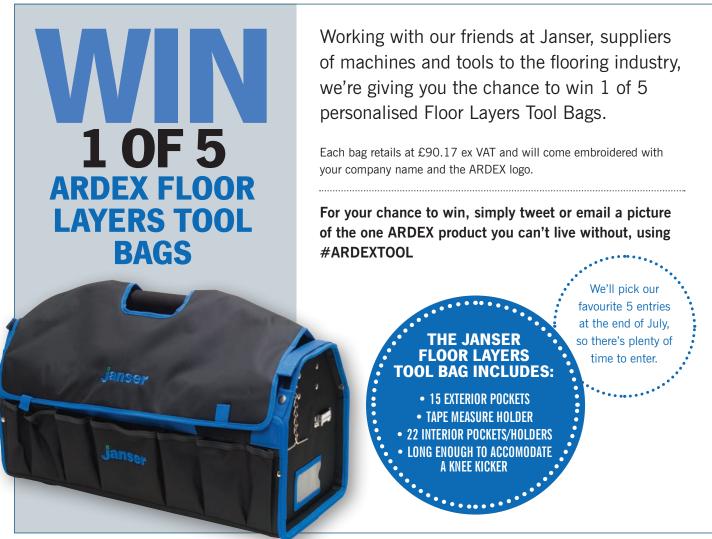

# ARDEX AF 2575 COMPETITION WINNERS

In Issue 4 of 'For the Perfect Floor', we gave you the chance to win 1 of 10 7kg buckets of ARDEX AF 2575, simply by tweeting or emailing a picture of you using one of our new Flooring Adhesives, explaining what you liked about it.

Here are a selection of the winning entries, who will receive their free bucket before the end of June.

"We have used ARDEX AF 2575 on several jobs now, and have always been impressed with the outcome"