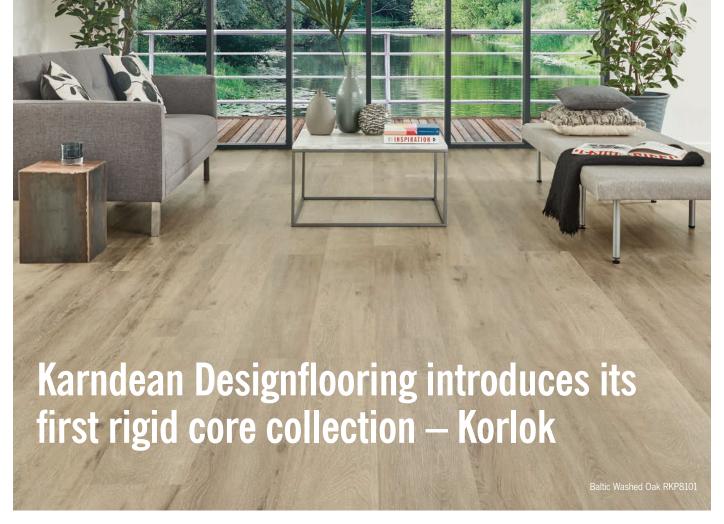

# The UK's market leader in luxury vinyl flooring, **Karndean Designflooring**, is introducing its first rigid core collection, Korlok, with enhanced acoustic benefits.

With 12 new authentic wood designs (1420mm x 225mm) inspired by European and North American woods, Korlok can reduce noise transfer to rooms below up to 19dB, without the need for separate underlay. Ideal for a busy playroom, home office, bedroom or loft conversion.

Korlok can be installed over most existing hard surface floors or uneven subfloors without the worry of exposing any imperfections underfoot, thanks to its innovative K-Core technology. It also features a superior 5G vertical click locking mechanism and pre-attached acoustic foam backing for quick and easy installation.