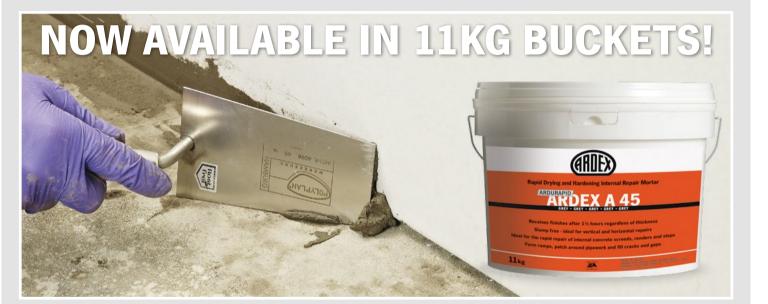

## ARDEX ARDURAPID A 45

Rapid Drying and Hardening Repair Mortar

Email: info@ardex.co.uk

**ARDEX ARDURAPID A 45** Rapid Drying and Hardening Repair Mortar

Install floorcoverings after 90 minutes, regardless of thickness | Apply ARDEX Levelling Compounds immediately