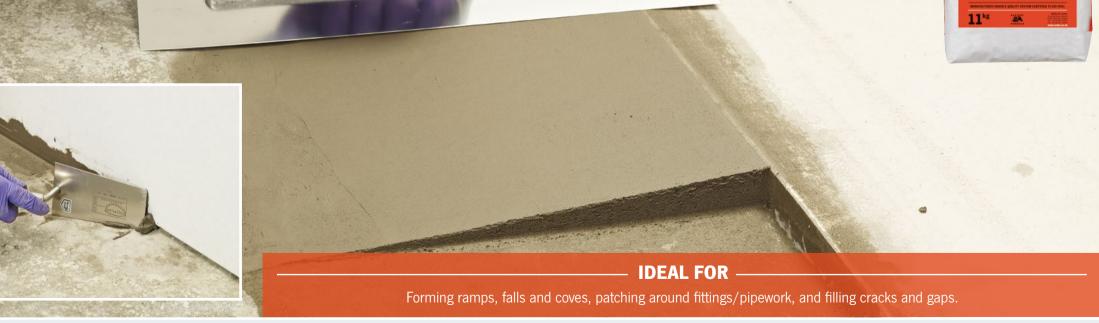

**ARDEX ARDURAPID A 45** Rapid Drying and Hardening Repair Mortar

Install floorcoverings after 90 minutes, regardless of thickness | Apply ARDEX Levelling Compounds immediately