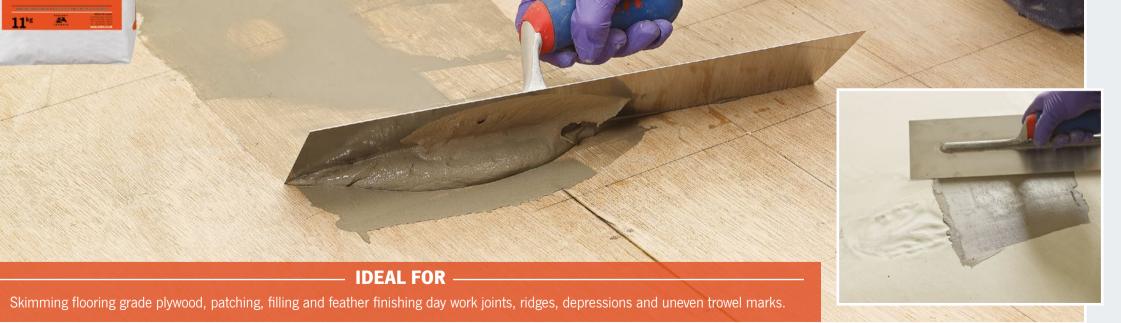

## THE ESSENTIAL TOOLS FOR EVERY FLOORING PROFESSIONAL

ARDEX FEATHER FINISH Rapid Drying Patching and Smoothing Compound

Install floorcoverings in as little as 15 minutes | Up to 50m<sup>2</sup> coverage from a single bag | No priming required