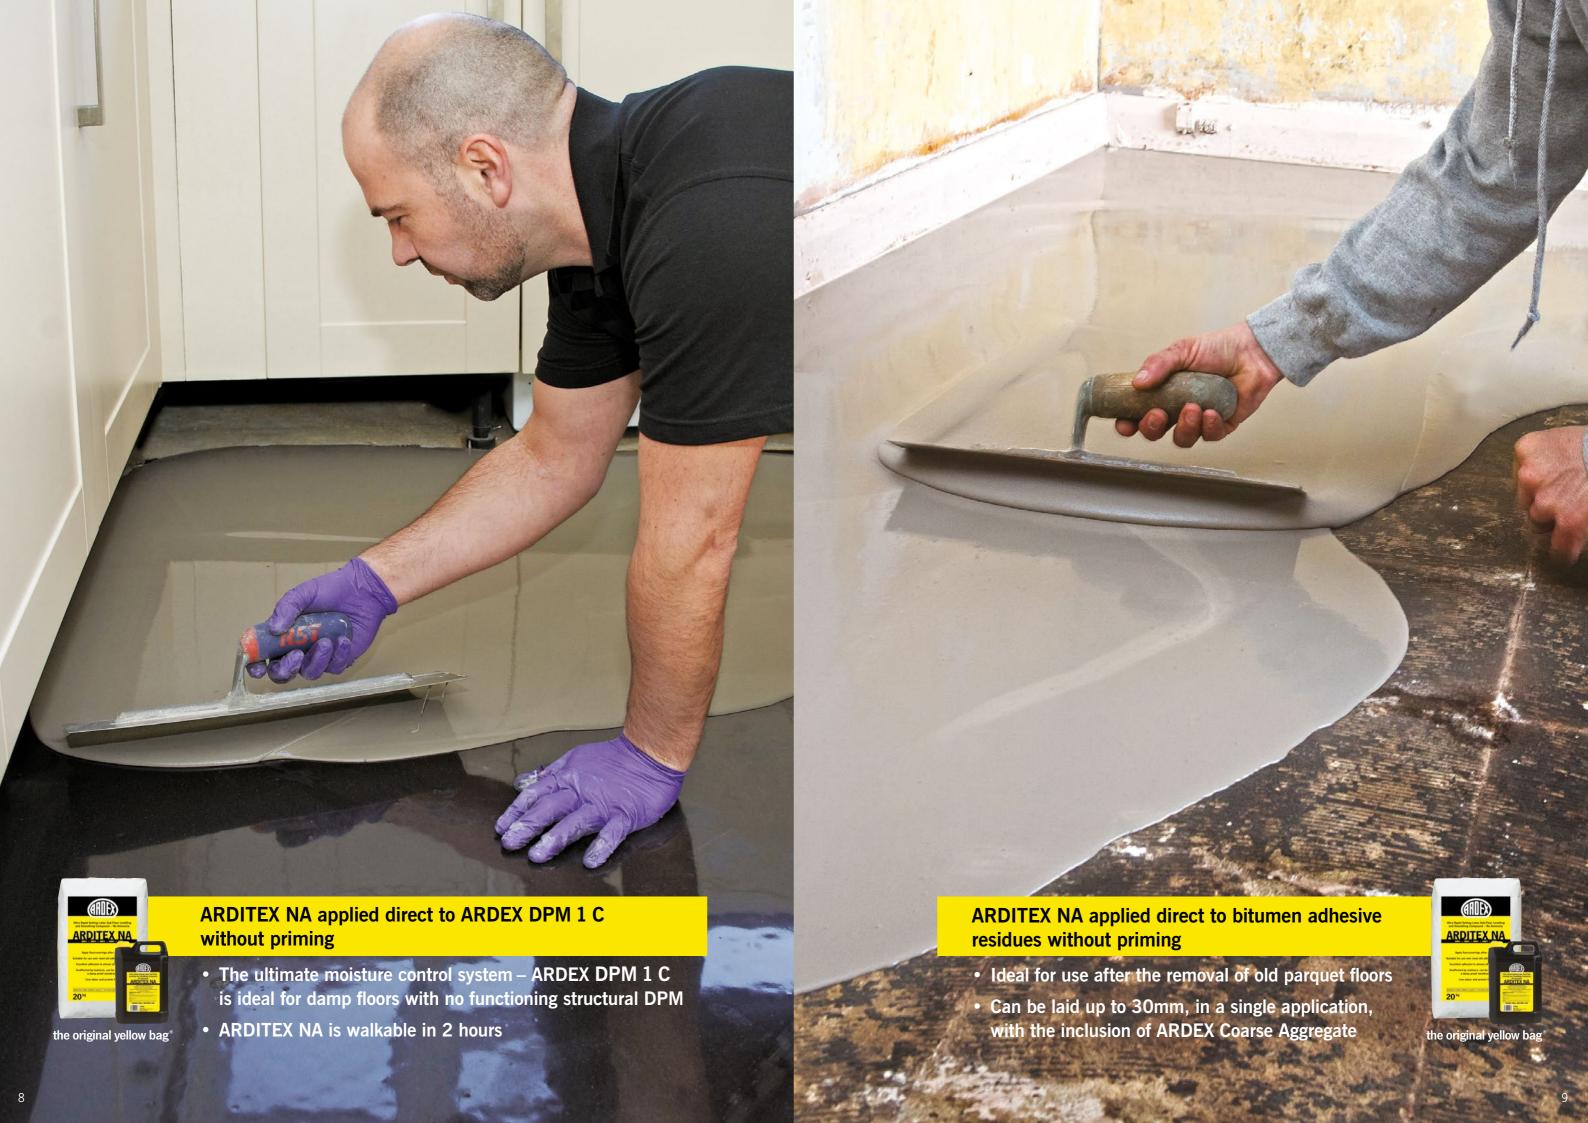

REDUCES THE NEED FOR EXPENSIVE PREPARATION AND PRIMING EXCELLENT ADHESION TO ALMOST ALL SUBSTRATES WITHOUT PRIMING: FLOORING GRADE PLYWOOD, BITUMEN ADHESIVE RESIDUES, GLAZED AND UNGLAZED CERAMIC TILES, QUARRY TILES, STEEL, FLOORING GRADE ASPHALT, ADHESIVE RESIDUES UNAFFECTED BY MOISTURE CAN BE USED UNDER AN ARDEX DAMP PROOF MEMBRANE, ARDEX MVS 95 MOISTURE VAPOUR SUPPRESSANT AND EVEN DIRECT TO DAMP CONCRETE EXCELLENT FLOW, AS SMOOTH AS A WATER MIX WALK ON IN 2 HOURS APPLY RESILIENT FLOORCOVERINGS AFTER ONLY 4 HOURS AND CERAMIC TILES AFTER 3 HOURS CAN BE APPLIED UP TO 30mm WITH THE INCLUSION OF ARDEX COARSE AGGREGATE ULTRA RAPID SETTING EVEN AT THICKER APPLICATIONS ADVANCED PERFORMANCE, EVEN AT LOWER TEMPERATURES 5m² COVERAGE AT 3mm SUITABLE FOR USE ON FLOORS WITH UNDERFLOOR HEATING CAN BE USED TO ENCAPSULATE UNDER-TILE HEATING CABLES MARINE APPROVED LOW ODOUR AND PROTEIN FREE.