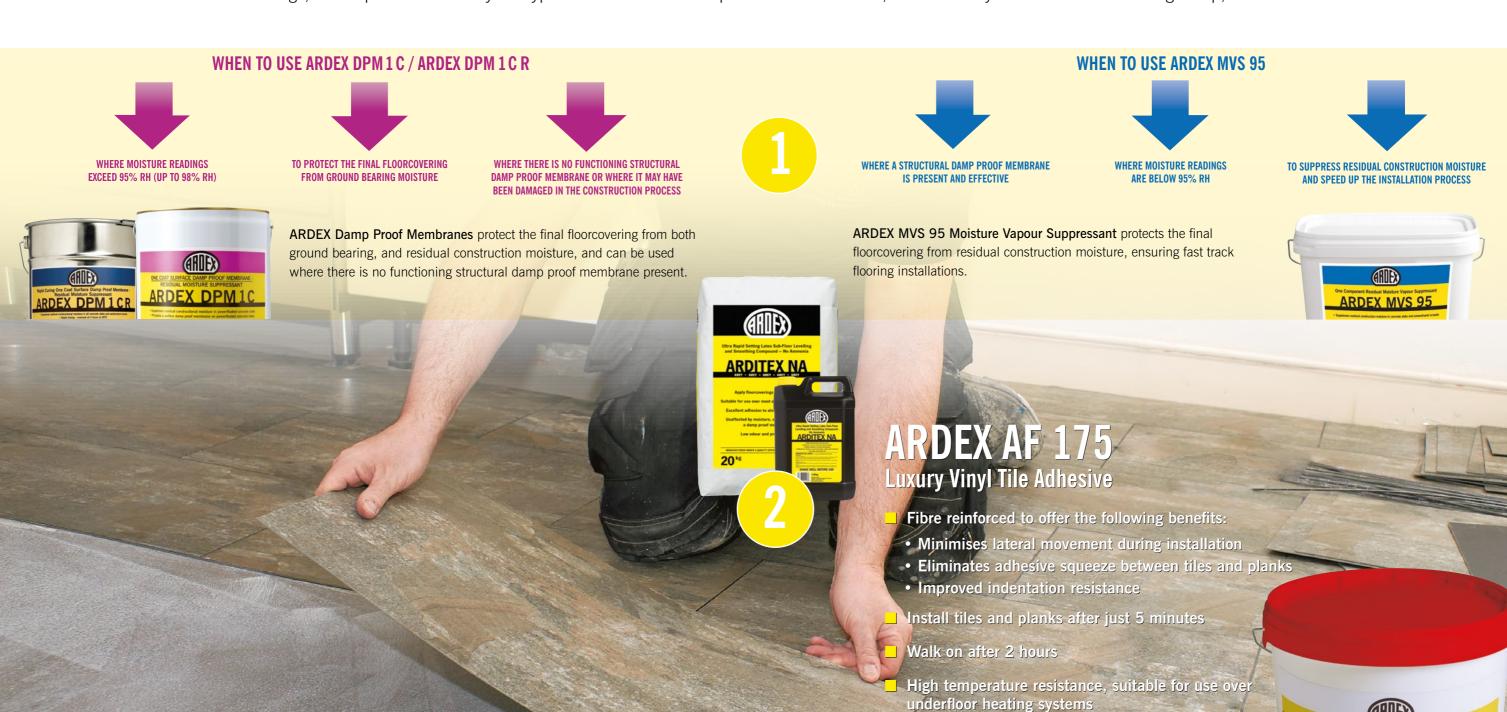

## Moisture Controlled – Guaranteed Fast Track Solutions from ARDEX, The Moisture Control Experts.

Many problems which occur with floorcoverings are as a result of moisture in the subfloor, so it is essential that the final floorcovering is protected from the passage of moisture from below. Prior to the installation of floorcoverings, it is important to identify the type and level of moisture present in the subfloor, which usually results from either rising damp, or residual construction moisture.

ARDEX AF 175 is the ideal adhesive for securing Luxury Vinyl Tiles and Planks.

3

Covers up to 56m<sup>2</sup>

Solvent free

the original yellow bag<sup>®</sup>

REDUCES THE NEED FOR EXPENSIVE PREPARATION AND PRIMING EXCELLENT ADHESION TO ALMOST ALL SUBSTRATES WITHOUT PRIMING: FLOORING GRADE PLYWOOD, BITUMEN ADHESIVE RESIDUES, GLAZED AND UNGLAZED CERAMIC TILES, QUARRY TILES, STEEL, FLOORING GRADE ASPHALT, ADHESIVE RESIDUES UNAFFECTED BY MOISTURE CAN BE USED UNDER AN ARDEX DAMP PROOF MEMBRANE, ARDEX MVS 95 MOISTURE VAPOUR SUPPRESSANT AND EVEN DIRECT TO DAMP CONCRETE EXCELLENT FLOW, AS SMOOTH AS A WATER MIX WALK ON IN 2 HOURS APPLY RESILIENT FLOORCOVERINGS AFTER ONLY 4 HOURS AND CERAMIC TILES AFTER 3 HOURS CAN BE APPLIED UP TO 30mm WITH THE INCLUSION OF ARDEX COARSE AGGREGATE ULTRA RAPID SETTING EVEN AT THICKER APPLICATIONS ADVANCED PERFORMANCE, EVEN AT LOWER TEMPERATURES 5m² COVERAGE AT 3mm SUITABLE FOR USE ON FLOORS WITH UNDERFLOOR HEATING CAN BE USED TO ENCAPSULATE UNDER-TILE HEATING CABLES MARINE APPROVED LOW ODOUR AND PROTEIN FREE.