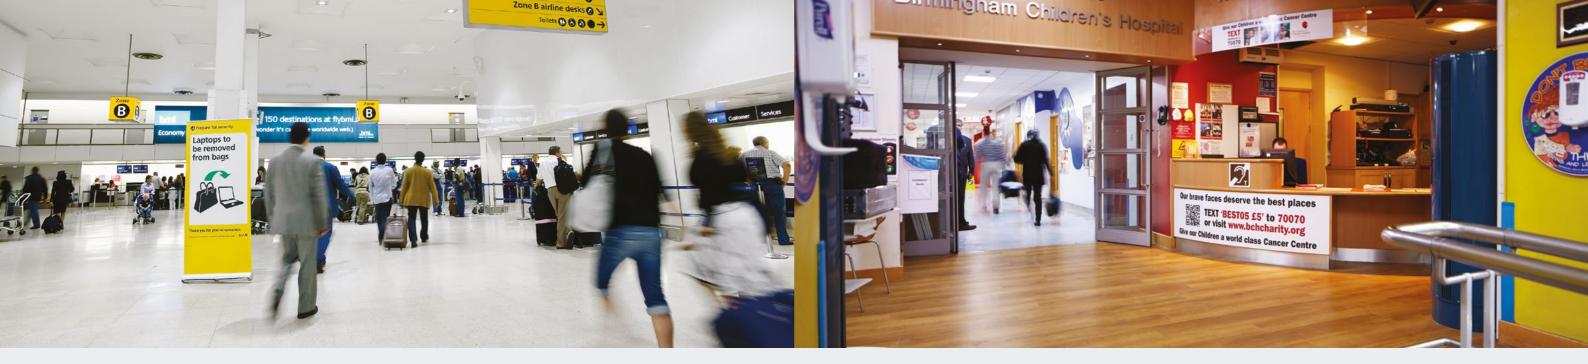

## Moisture Controlled – Guaranteed Fast Track Solutions from ARDEX, The Moisture Control Experts.

Many problems which occur with floorcoverings are as a result of moisture in the subfloor, so it is essential that the final floorcovering is protected from the passage of moisture from below. Prior to the installation of floorcoverings, it is important to identify the type and level of moisture present in the subfloor, which usually results from either rising damp, or residual construction moisture.