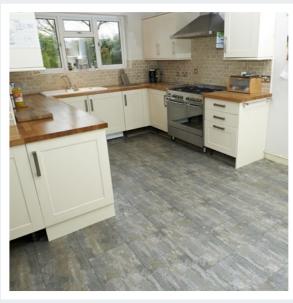

## **ARDITEX NA**

the original yellow bag®

With a long history that includes thousands of successful installations, from small domestic refurbishments, to the largest tower in the world, The Burj Khalifi in Dubai, contractors have been levelling subfloors with ARDITEX NA for years, under the most demanding site conditions.

## THE ULTIMATE SYSTEM FOR THE INSTALLATION OF LUXURY VINYL TILES

ARDEX high performance flooring products are designed to work together for total peace of mind, and are backed up by unparalleled technical and field support.