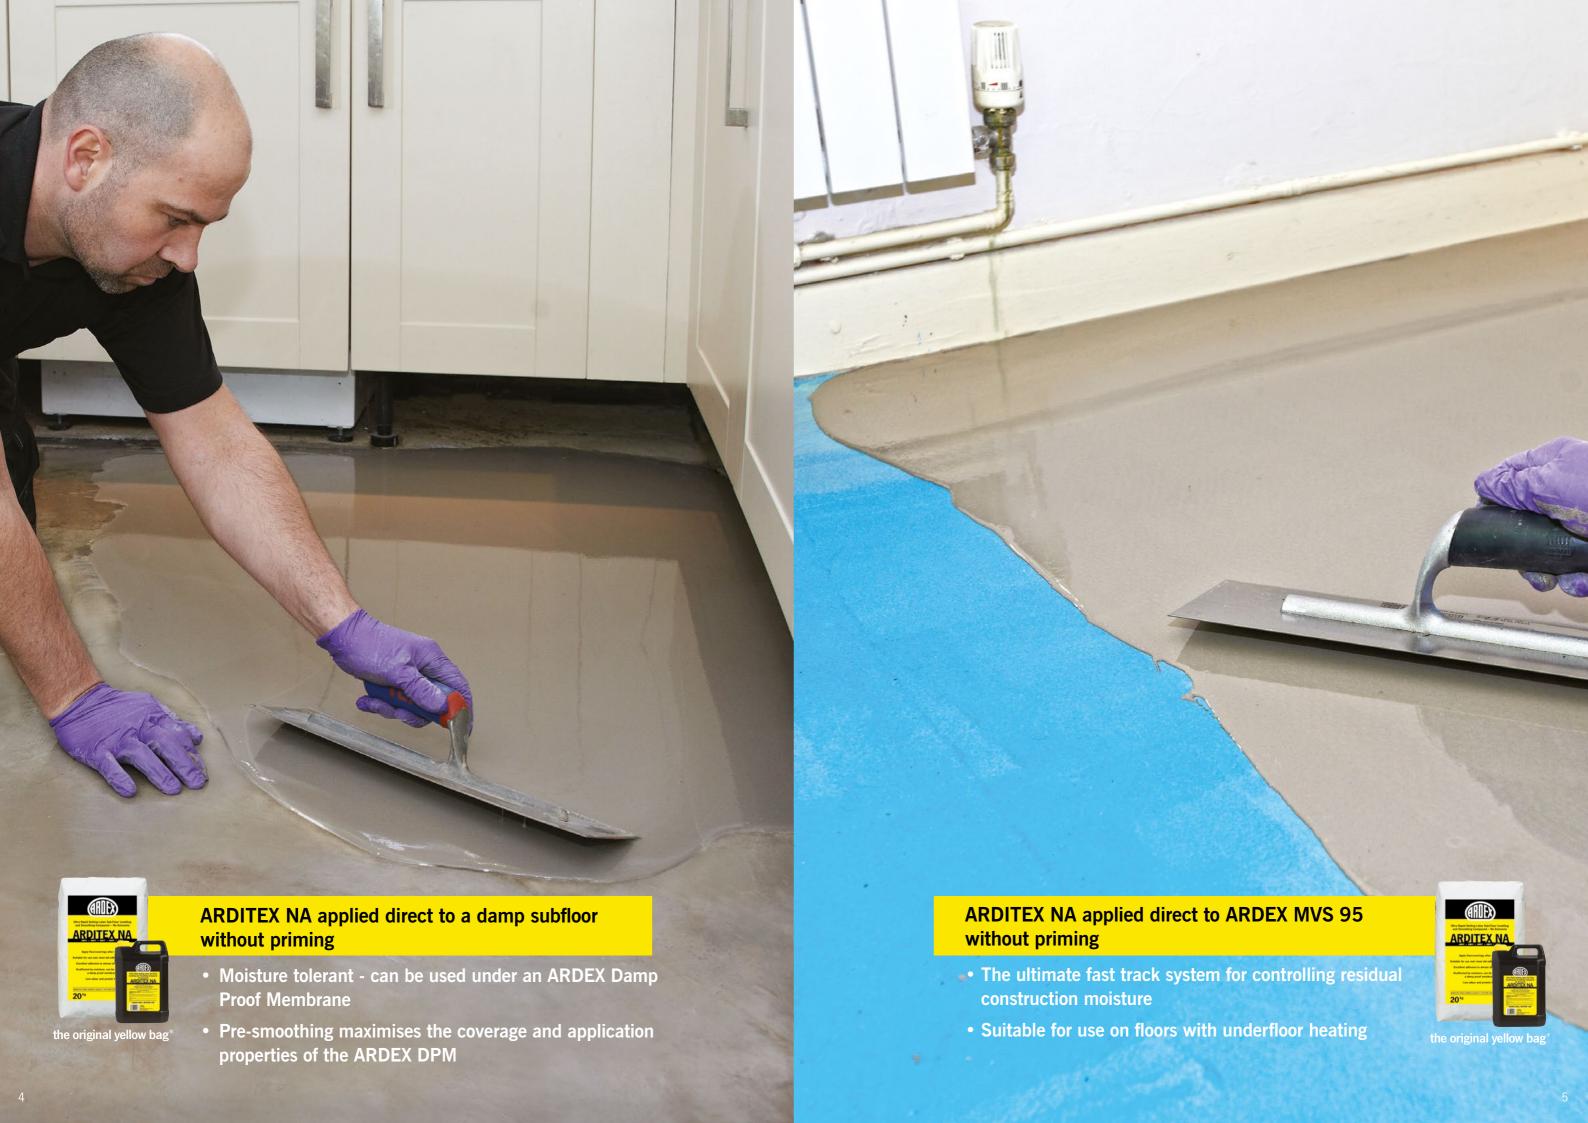

In 2006 ARDEX launched the next generation of levelling compounds, **ARDITEX NA**, which, like its predecessor, reduces the need for intensive preparation and priming, saving the professional flooring contractor both time and money, as well as offering a number of unique additional benefits.

REDUCES THE NEED FOR EXPENSIVE PREPARATION AND PRIMING EXCELLENT ADHESION TO ALMOST ALL SUBSTRATES WITHOUT PRIMING: FLOORING GRADE PLYWOOD, BITUMEN ADHESIVE RESIDUES, GLAZED AND UNGLAZED CERAMIC TILES, QUARRY TILES, STEEL, FLOORING GRADE ASPHALT, ADHESIVE RESIDUES UNAFFECTED BY MOISTURE CAN BE USED UNDER AN ARDEX DAMP PROOF MEMBRANE, ARDEX MVS 95 MOISTURE VAPOUR SUPPRESSANT AND EVEN DIRECT TO DAMP CONCRETE EXCELLENT FLOW, AS SMOOTH AS A WATER MIX WALK ON IN 2 HOURS APPLY RESILIENT FLOORCOVERINGS AFTER ONLY 4 HOURS AND CERAMIC TILES AFTER 3 HOURS CAN BE APPLIED UP TO 30mm WITH THE INCLUSION OF ARDEX COARSE AGGREGATE ULTRA RAPID SETTING EVEN AT THICKER APPLICATIONS ADVANCED PERFORMANCE, EVEN AT LOWER TEMPERATURES 5m² COVERAGE AT 3mm SUITABLE FOR USE ON FLOORS WITH UNDERFLOOR HEATING CAN BE USED TO ENCAPSULATE UNDER-TILE HEATING CABLES MARINE APPROVED LOW ODOUR AND PROTEIN FREE.