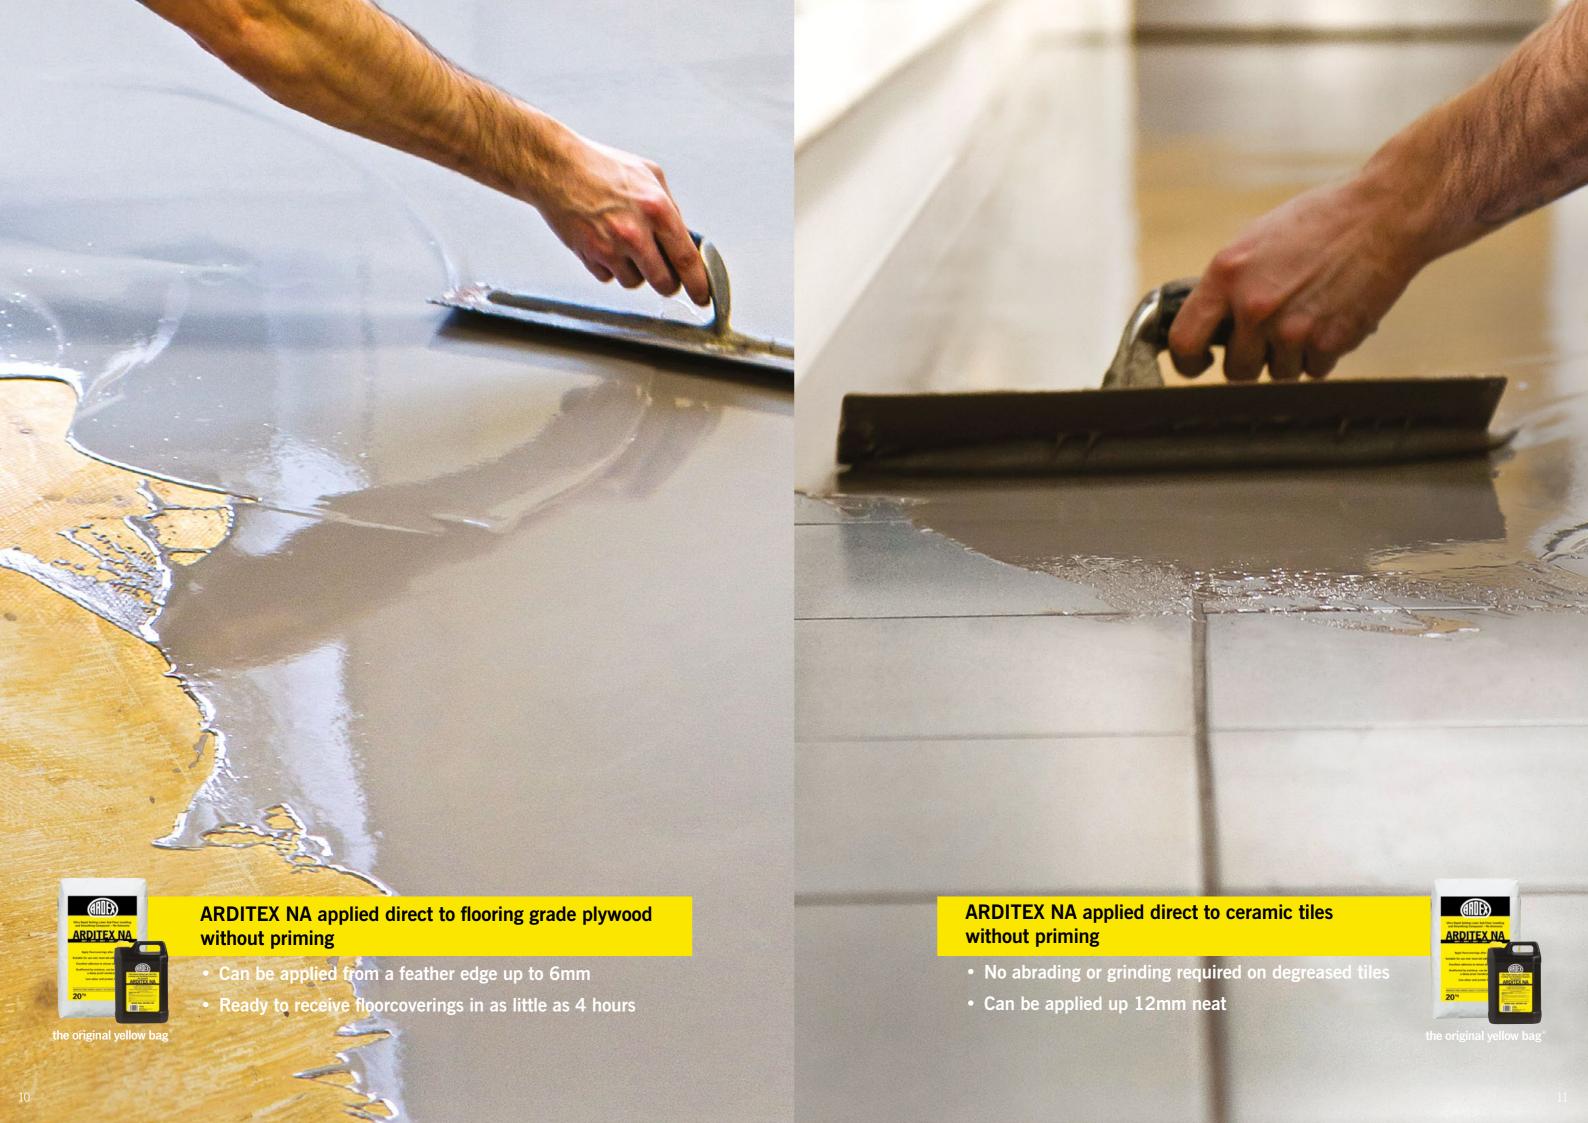

REDUCES THE NEED FOR EXPENSIVE PREPARATION AND PRIMING EXCELLENT ADHESION TO ALMOST ALL SUBSTRATES WITHOUT PRIMING: FLOORING GRADE PLYWOOD, BITUMEN ADHESIVE RESIDUES, GLAZED AND UNGLAZED CERAMIC TILES, QUARRY TILES, STEEL, FLOORING GRADE ASPHALT, ADHESIVE RESIDUES UNAFFECTED BY MOISTURE CAN BE USED UNDER AN ARDEX DAMP PROOF MEMBRANE, ARDEX MVS 95 MOISTURE VAPOUR SUPPRESSANT AND EVEN DIRECT TO DAMP CONCRETE EXCELLENT FLOW, AS SMOOTH AS A WATER MIX WALK ON IN 2 HOURS APPLY RESILIENT FLOORCOVERINGS AFTER ONLY 4 HOURS AND CERAMIC TILES AFTER 3 HOURS CAN BE APPLIED UP TO 30mm WITH THE INCLUSION OF ARDEX COARSE AGGREGATE ULTRA RAPID SETTING EVEN AT THICKER APPLICATIONS ADVANCED PERFORMANCE, EVEN AT LOWER TEMPERATURES 5m² COVERAGE AT 3mm SUITABLE FOR USE ON FLOORS WITH UNDERFLOOR HEATING CAN BE USED TO ENCAPSULATE UNDER-TILE HEATING CABLES MARINE APPROVED LOW ODOUR AND PROTEIN FREE.