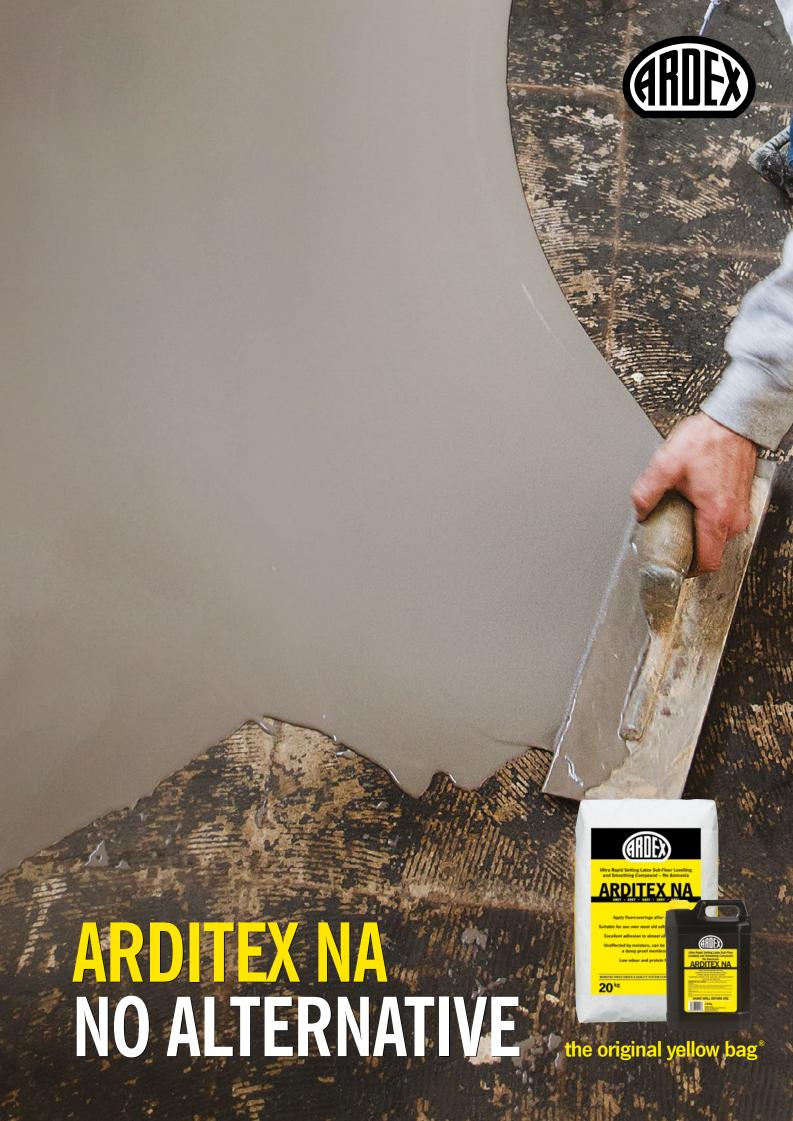

## **ARDITEX NA**

the original yellow bag®

With a long history that includes thousands of successful installations, from small domestic refurbishments, to the largest tower in the world, The Burj Khalifi in Dubai, contractors have been levelling subfloors with ARDITEX NA for years, under the most demanding site conditions.

REDUCES THE NEED FOR EXPENSIVE PREPARATION AND PRIMING EXCELLENT ADHESION TO ALMOST ALL SUBSTRATES WITHOUT PRIMING: FLOORING GRADE PLYWOOD, BITUMEN ADHESIVE RESIDUES, GLAZED AND UNGLAZED CERAMIC TILES, QUARRY TILES, STEEL, FLOORING GRADE ASPHALT, ADHESIVE RESIDUES UNAFFECTED BY MOISTURE CAN BE USED UNDER AN ARDEX DAMP PROOF MEMBRANE, ARDEX MVS 95 MOISTURE VAPOUR SUPPRESSANT AND EVEN DIRECT TO DAMP CONCRETE EXCELLENT FLOW, AS SMOOTH AS A WATER MIX WALK ON IN 2 HOURS APPLY RESILIENT FLOORCOVERINGS AFTER ONLY 4 HOURS AND CERAMIC TILES AFTER 3 HOURS CAN BE APPLIED UP TO 30mm WITH THE INCLUSION OF ARDEX COARSE AGGREGATE ULTRA RAPID SETTING EVEN AT THICKER APPLICATIONS ADVANCED PERFORMANCE, EVEN AT LOWER TEMPERATURES 5m² COVERAGE AT 3mm SUITABLE FOR USE ON FLOORS WITH UNDERFLOOR HEATING CAN BE USED TO ENCAPSULATE UNDER-TILE HEATING CABLES MARINE APPROVED LOW ODOUR AND PROTEIN FREE.