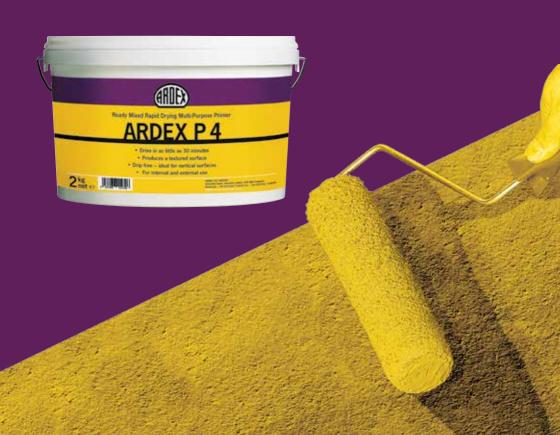

### **Ready Mixed Rapid Drying Multi-Purpose Primer**

ARDEX P 4 is a ready mixed, solvent free, multi-purpose primer that produces a textured surface ideal for tiling onto.

# ARDEX P 4 Primer is a ready mixed, rapid drying, solvent free primer that dries in as little as 30 minutes and produces a textured surface 'grip'.

**ARDEX P 4** is the ideal primer for use in areas which may become damp or wet such as kitchens, bathrooms and porches etc.

The consistency of ARDEX P 4 Primer virtually eliminates drips and splashes, making it ideal for use on walls, ceilings and floors, on a wide range of absorbent and non-absorbent substrates.