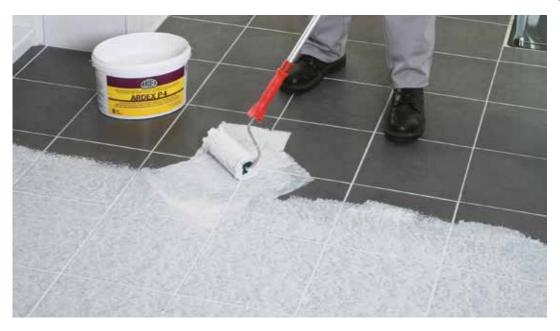

### **The Ideal Primer** for Tile on Tile **Application**

McDonalds chose ARDEX High Performance Tiling products for the refurbishment of all their UK restaurants.

To avoid costly and intensive mechanical surface preparation, ARDEX P 4 was specified on the existing tiled floor to facilitate tile on tile application. ARDEX P4 produces a textured surface that helps the tile adhesive grip to the existing tile, preventing any slips or movement, and the fast drying properties meant that the next stage of installation could be completed in the shortest time possible. ARDEX MICROTEC Flexible Wall and Floor Tile Adhesives were used to fix the tiles, which were grouted with ARDEX-FLEX FL Tile Grout.