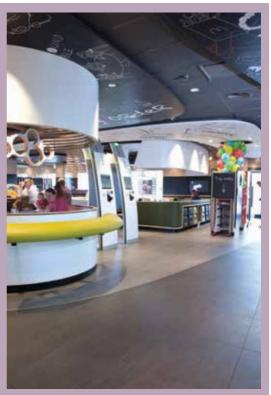

### **The Ideal Primer** for Tile on Tile **Application**

McDonalds chose ARDEX High Performance Tiling products for the refurbishment of all their UK restaurants.

To avoid costly and intensive mechanical surface preparation, ARDEX P 4 was specified on the existing tiled floor to facilitate tile on tile application. ARDEX P4 produces a textured surface that helps the tile adhesive grip to the existing tile, preventing any slips or movement, and the fast drying properties meant that the next stage of installation could be completed in the shortest time possible. ARDEX MICROTEC Flexible Wall and Floor Tile Adhesives were used to fix the tiles, which were grouted with ARDEX-FLEX FL Tile Grout.