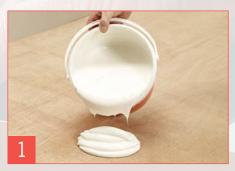

### **Install Matting Quicker, Easier & More Cost-Effectively**

Ready for use, ARDEX AF 200 PLUS doesn't require mixing. Simply pour directly onto the floor without priming.

For maximum coverage, spread ARDEX AF 200 PLUS with a B1 or 2mm x 6mm v-notch serrated trowel. When finished, reseal the tub ready for the next job.