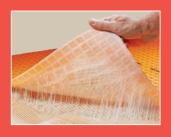

Matting can be fixed after 5-10 minutes or, due to its long tack time, up to an hour after application. High grab formulation prevents curling of the mat for easy installation.

Matting can be levelled immediately with ARDITEX NA, to quickly and easily create a flat, level surface.