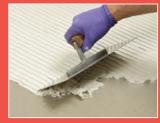

Matting can be fixed after 5-10 minutes or, due to its long tack time, up to an hour after application. High grab formulation prevents curling of the mat for easy installation.

Matting can be levelled immediately with ARDITEX NA, to quickly and easily create a flat, level surface.

ARDITEX NA can be tiled onto after just 3 hours with an ARDEX Cement-Based Tile Adhesive.

Finish with an ARDEX-FLEX Tile Grout & ARDEX ST Silicone Sealant, available in a wide range of colours.

For technical support and advice, and for orders and sales enquiries, please contact ARDEX on 01440 714939.