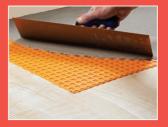

### **Install Matting Quicker, Easier & More Cost-Effectively**

Ready for use, ARDEX AF 200 PLUS doesn't require mixing. Simply pour directly onto the floor without priming.

For maximum coverage, spread ARDEX AF 200 PLUS with a B1 or 2mm x 6mm v-notch serrated trowel. When finished, reseal the tub ready for the next job.

Matting can be fixed after 5-10 minutes or, due to its long tack time, up to an hour after application. High grab formulation prevents curling of the mat for easy installation.

Matting can be levelled immediately with ARDITEX NA, to quickly and easily create a flat, level surface.