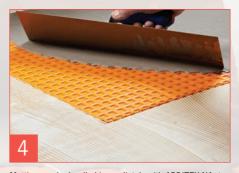

Matting can be fixed after 5-10 minutes or, due to its long tack time, up to an hour after application. High grab formulation prevents curling of the mat for easy installation.

Matting can be levelled immediately with ARDITEX NA, to quickly and easily create a flat, level surface.