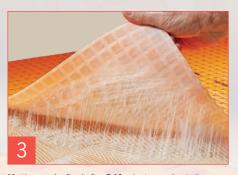

Matting can be fixed after 5-10 minutes or, due to its long tack time, up to an hour after application. High grab formulation prevents curling of the mat for easy installation.

Matting can be levelled immediately with ARDITEX NA, to quickly and easily create a flat, level surface.