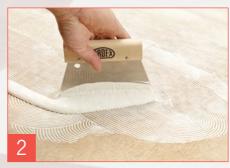

### **Install Matting Quicker, Easier & More Cost-Effectively**

Ready for use, ARDEX AF 200 PLUS doesn't require mixing. Simply pour directly onto the floor without priming.

For maximum coverage, spread ARDEX AF 200 PLUS with a B1 or 2mm x 6mm v-notch serrated trowel. When finished, reseal the tub ready for the next job.