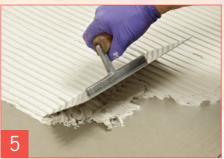

ARDITEX NA can be tiled onto after just 3 hours with an ARDEX Cement-Based Tile Adhesive.

Finish with an ARDEX-FLEX Tile Grout & ARDEX ST Silicone Sealant, available in a wide range of colours.

For technical support and advice, and for orders and sales enquiries, please contact ARDEX on 01440 714939.